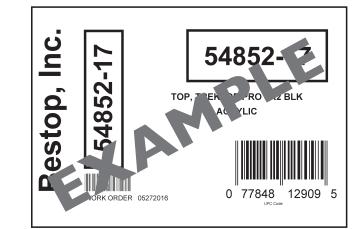

Street Address:

- 1. Purchase one of the qualifying part numbers listed at the right.
- 2. You must include original product label which shows UPC BAR CODE label and product part number located on the package or box. Rebate requests submitted without UPC label from original carton may be rejected (example shown below, right).
- 3. Circle the qualifying purchase on your dated sales receipt, invoice or packing slip.
- 4. Fill out this rebate form completely and clearly or go to <u>www.</u> <u>Bestop.com/rebate</u> and print off a new form to fill out.
- In one envelope, mail completed rebate form, dated sales receipt or packing slip, and original UPC code product label described above to: